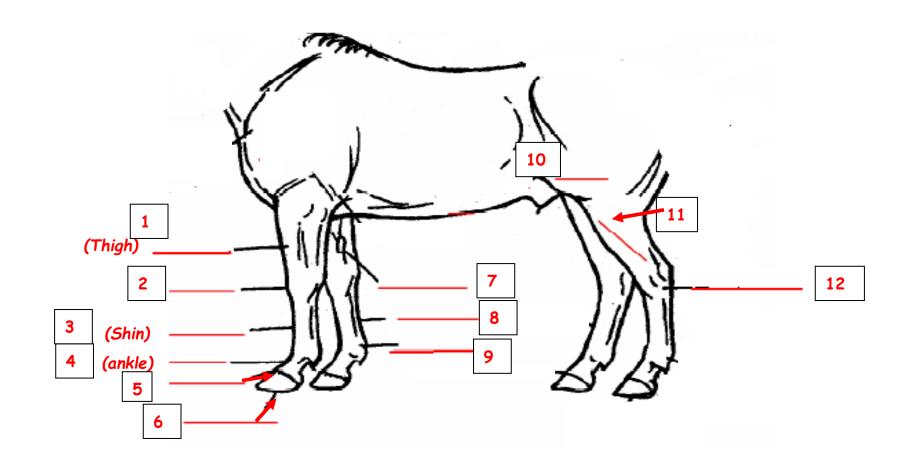

| arts | OT   | Tne            | Leg         |
|------|------|----------------|-------------|
|      | arts | <u>arts ot</u> | arts of the |

Date:\_\_\_\_\_

Parts on **front legs** only Knee

Parts on back legs only
stifle
gaskin
hock

## Horse Parts Word Bank

arm

back

barrel

belly

buttock

cannon bone (fore)

cannon bone (hind)

cheek

chest

chestnut

chin groove

coronary band (fore)

coronary band (hind)

crest

croup

dock

elbow

face

fetlock joint (fore)

fetlock joint (hind)

flank

forearm

forelock

gaskin

hindquarters

hock

hoof (fore)

hoof (hind)

jaw

knee

loin

mane

muzzle

pastern (fore)

pastern (hind)

point of buttock

point of shoulder

poll

sheath

shoulder

stifle

tendons

throttle

withers